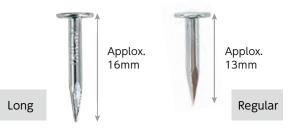

## Long Canvas Tacks

A longer version of Canvas Tacks is now available. It is about 3mm longer than the standard version, allowing for deeper insertion.

Recommended for soft paulownia wood frames and large canvases.

\*Head 5.5 × Diameter 2.0 × Body16 (mm)

No.100CLK

## Difference from existing productImage: HeadThe shape of the head has been changed from an oval to a circle.<br/>The shape of the body has been changed from a wedge shape to<br/>a shape similar to that of a standard nail.<br/>The head shape has been enlarged to prevent it from falling<br/>through the fabric of the canvas.Image: HeadExisting<br/>ProductNew<br/>ProductNew<br/>Product