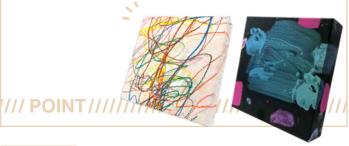

Various painting materials can be used with the Cardboard Canvas, including acrylic and watercolor paints, poster colors, pastels, crayons, colored pencils, and color pens. Please note that due to the nature of the material, it is not suitable for painting with a lot of water.

You can draw pictures not only on the main body but also on the outer box! This is perfect for expansive and detailed masterpieces, eye-catching signs for cultural festivals and attractive point-of-purchase displays.