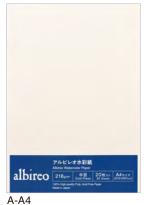

## **Holbein Albireo Watercolor Paper**

| Code           | 263 127                 |
|----------------|-------------------------|
| Unit           | 1                       |
| Weight         | 218 g/m <sup>2</sup>    |
| Sheet          | 20 Sheets               |
| Barcode        | 4938331 230178          |
| Package size   | Approx. 215 x 300 x 7mm |
| Package weight | Approx. 280g            |