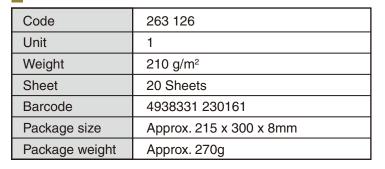

#### **Holbein White ibis Watercolor Paper**

| Code           | 263 125                 |
|----------------|-------------------------|
| Unit           | 1                       |
| Weight         | 300 g/m²                |
| Sheet          | 10 Sheets               |
| Barcode        | 4938331 230154          |
| Package size   | Approx. 215 x 300 x 6mm |
| Package weight | Approx. 200g            |