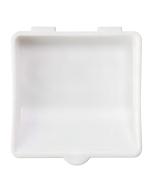

#### Holbein Watercolor Palette With Removable Pans

This new and innovative watercolor palette has removable pans that allow you to change the order of your colors and wash the entire palette with ease.

# Watercolor Palette With Removable Pans RP-24 24 Wells / Pans (Small 26 pcs, Large 4 pcs.)

| Code    | 210 191        |
|---------|----------------|
| Unit    | 1              |
| Barcode | 4938331 210644 |

# Watercolor Palette With Removable Pans RP-30 30 Wells / Pans (Small 32 pcs, Large 4 pcs.)

| Code                            | 210 192        |
|---------------------------------|----------------|
| Unit                            | 1              |
| Barcode                         | 4938331 210651 |
| ABS resins, Polypropylene(Pans) |                |