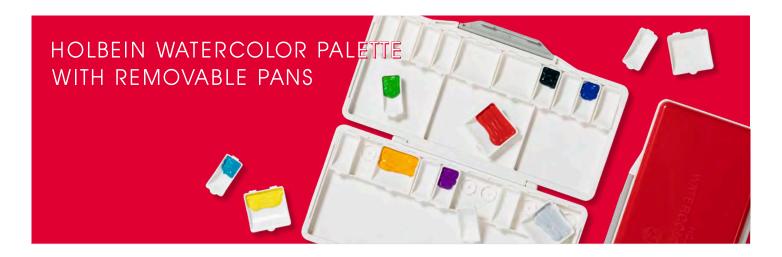

#### Holbein Watercolor Palette With Removable Pans

This new and innovative watercolor palette has removable pans that allow you to change the order of your colors and wash the entire palette with ease.