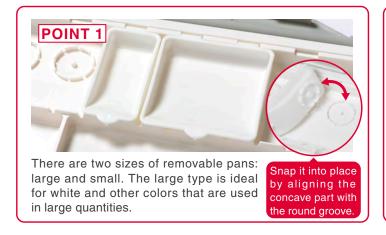

## Are you having trouble with this when using the watercolor palette?

- ☑ You want to change the order of colors when you buy new colors.
- ☑ Wells are too small for wide flat brushes.
- ☑ The partition of the color mixing well is low, and water and color flow into the other wells.

#### Holbein Watercolor Palette With Removable Pans

This new and innovative watercolor palette has removable pans that allow you to change the order of your colors and wash the entire palette with ease.