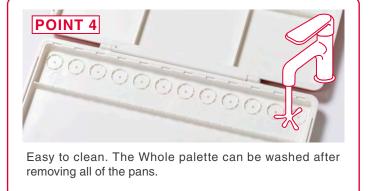

#### Holbein Watercolor Palette With Removable Pans

This new and innovative watercolor palette has removable pans that allow you to change the order of your colors and wash the entire palette with ease.