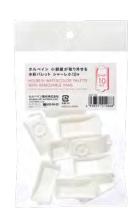

### Pans Small 10 pcs

| Code    | 210 193        |
|---------|----------------|
| Unit    | 1              |
| Barcode | 4938331 210668 |

• Polypropylene

•Size : W21×D45mm

•Package size : approx. 100×180×30mm

•Package weight : approx. 20g