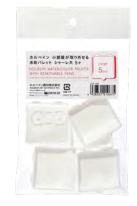

#### Pans Large 5 pcs

| Code    | 210 194        |
|---------|----------------|
| Unit    | 1              |
| Barcode | 4938331 210675 |
|         |                |

• Polypropylene

•Size: W43×D45mm

•Package size : approx. 100×180×30mm

• Package weight : approx. 20g