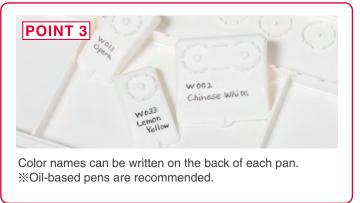

#### Holbein Watercolor Palette With Removable Pans

This new and innovative watercolor palette has removable pans that allow you to change the order of your colors and wash the entire palette with ease.