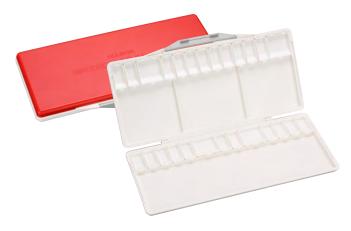

# Watercolor Palette With Removable Pans RP-30 30 Wells / Pans (Small 32 pcs, Large 4 pcs.)

| Code                            | 210 192        |
|---------------------------------|----------------|
| Unit                            | 1              |
| Barcode                         | 4938331 210651 |
| ABS resins, Polypropylene(Pans) |                |

• Abs resins, Polypropylene(Pans)

•Size: W335×D320×H15mm(Open) / W335×D160×H30mm (Close)

•Package size : approx. 340×165×33mm

•Weight : approx. 580g