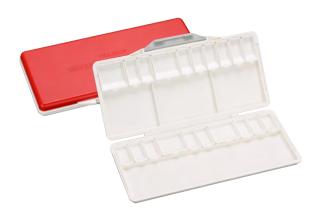

# Watercolor Palette With Removable Pans RP-24 24 Wells / Pans (Small 26 pcs, Large 4 pcs.)

| Code    | 210 191        |
|---------|----------------|
| Unit    | 1              |
| Barcode | 4938331 210644 |

• ABS resins, Polypropylene(Pans)

•Size: W270×D268×H15mm(Open) / W270×D138×H30mm (Close)

•Package size : approx. 275×140×33mm

•Weight: approx. 370g