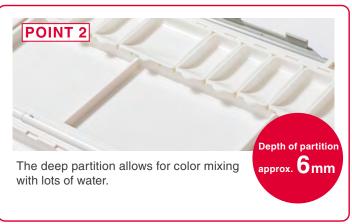

## Are you having trouble with this when using the watercolor palette?

- ☑ You want to change the order of colors when you buy new colors.
- ☑ Wells are too small for wide flat brushes.
- ☑ The partition of the color mixing well is low, and water and color flow into the other wells.

#### Holbein Watercolor Palette With Removable Pans

This new and innovative watercolor palette has removable pans that allow you to change the order of your colors and wash the entire palette with ease.