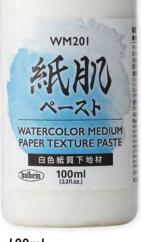

# WATERCOLOR MEDIUM PAPER TEXTURE PASTE

Create a semi-absorbent ground like watercolor paper for Acrylics, Watercolors and Pencils.

300ml size:WI06×H203×D50mm

100ml size:H95 $\times$ 043mm

### WM201 100ml Bottle

| Code    | 013 201        |
|---------|----------------|
| Ref.No. | W201           |
| Unit    | 6              |
| Barcode | 4900669 132011 |