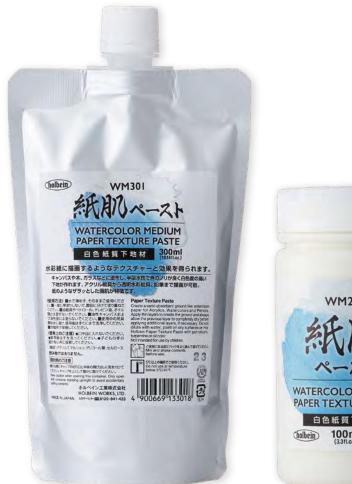

# WATERCOLOR MEDIUM PAPER TEXTURE PASTE

Create a semi-absorbent ground like watercolor paper for Acrylics, Watercolors and Pencils.

300ml size:WI06×H203×D50mm

100ml size:H95 $\times$ 043mm

#### WM301 300ml Pack

| Code    | 013 301        |
|---------|----------------|
| Ref.No. | W301           |
| Unit    | 1              |
| Barcode | 4900669 133018 |