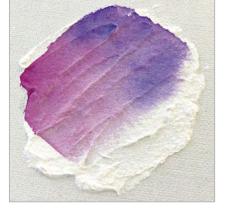

# WATERCOLOR MEDIUM PAPER TEXTURE PASTE

Create a semi-absorbent ground like watercolor paper for Acrylics, Watercolors and Pencils.

300ml size:WI06×H203×D50mm

100ml size:H95 $\times$ 043mm

### **Paper Texture Paste**

Apply thin layers to create the ground and always allow the previous layer to completely dry before applying additional layers, if necessary. Do not dilute with water, paint on oily surfaces or mix Holbein Paper Texture Paste with petroleum, turpentine or oil color. Not intended for use by children.