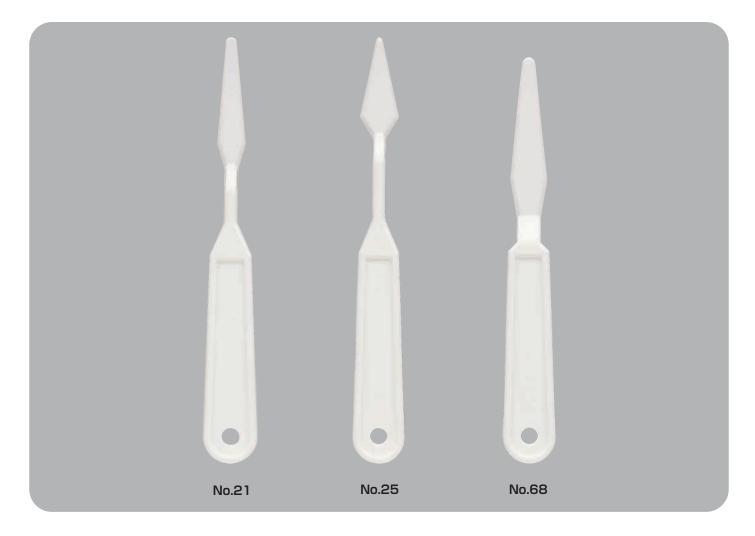

| Code    | Ref.No.                      | Dimensions | Weight | Unit | Bardode        |
|---------|------------------------------|------------|--------|------|----------------|
| 110 531 | Plastic painting knife No.21 | W23×H200mm | 14.6g  | 6    | 4938331 041361 |
| 110 532 | Plastic painting knife No.25 | W23×H200mm | 15.5g  | 6    | 4938331 041378 |
| 110 533 | Plastic painting knife No.68 | W23×H190mm | 14.0g  | 6    | 4938331 041385 |